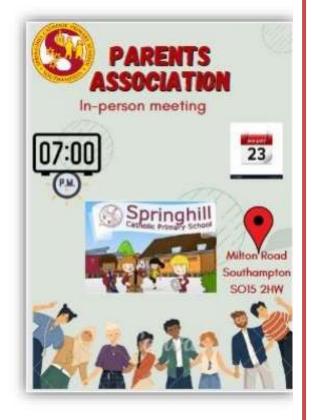

# **Diary dates:**

Tuesday 23rd January 7:00pm
Friday 26th January 5:00-8:00pm

Parents' Association In-person Meeting at Springhill School discos

### Upcoming Events:

Tuesday, 23rd January 2024: Springhill Parents Association In-person Meeting

Dear Springhill School Parents,

We are excited to announce the upcoming Parents Association In-Person Meeting scheduled for January 23rd! It's an excellent opportunity for all parents to come together, connect, and actively engage in shaping our school community.

Date: January 23rd

Time: 7:00 PM

Location: Springhill School