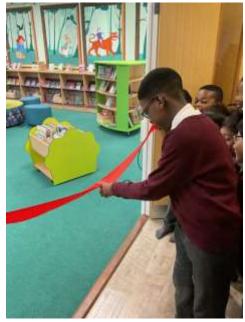

Online Safety:**

### Staying safe on a PlayStation

Internet Matters have teamed up with Sony Interactive Entertainment to create a quiz that you can play with your child to see who knows more about the safety options available on a PlayStation. Play the quiz here:

https://www.internetmatters.org/press-start-for-playstation-safety/

### Ollee - your virtual friend

Parent Zone have created 'Ollee,' a virtual friend that asks your child how they are feeling and provides ideas and advice to help. Ollee is aimed at 8-11 year olds. You are also able to use the app to find advice around any issues that you think your child might be having.

You can find out more here: <a href="https://parentzone.org.uk/ollee">https://parentzone.org.uk/ollee</a>

# **Grand opening of our new library:**













# Week 1 Winter Menu Weeks commencing: 30<sup>th</sup> Oct | 20<sup>th</sup> Nov | 11<sup>th</sup> Dec | 15<sup>th</sup> Jan | 5<sup>th</sup> Feb | 4<sup>th</sup> Mar | 25<sup>th</sup> Mar

|                  | Monday