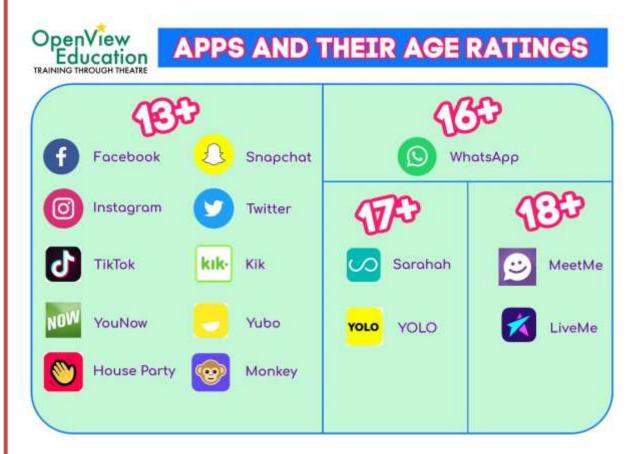

# **Online Safety:**

# Get to know Age Ratings

Age ratings are in place to help protect your child, so we thought we'd provide you with a little reminder of how important it is to check the age ratings of what your child is accessing online. Here are the age ratings of some of the more popular apps that young people are accessing. Did you know that WhatsApp has an age rating of 16?

Whether your child is viewing films, accessing apps, playing games online, using social media or downloading other apps – check the age rating first to see if your child is old enough. In addition, the likes of PEGI include further content descriptors, which will give you an indication of the type of content that your child might view, e.g. violence, if accessing the app/game etc.

It is important to note that whilst age ratings do allow you to see if something may be appropriate for your child, it is also important to review the content yourself. This will allow you to make an informed decision as to whether it is suitable for your child to access and if it would be beneficial to apply further parental controls.

## **Further information**

Parent Zone have published this article about why age ratings matter:

https://www.nspcc.org.uk/keeping-children-safe/online-safety/online-safety-blog/app-age-rating/